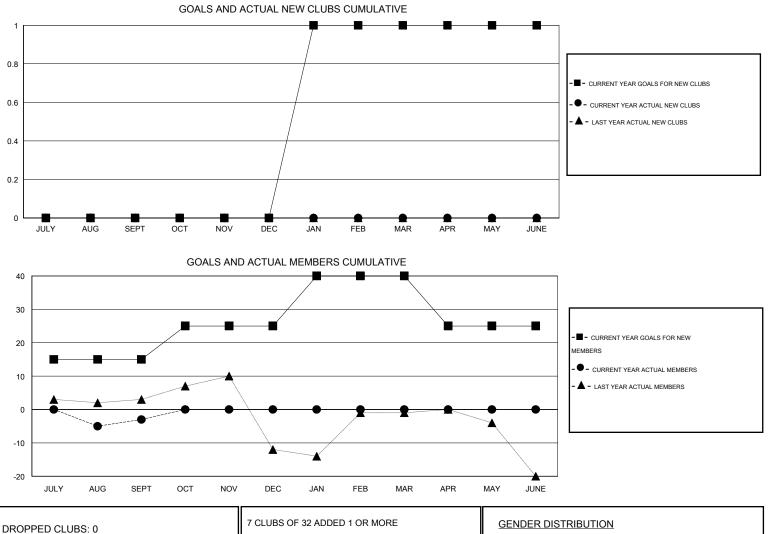

## LOCATION NEW YORK

GMT CA 1

|                            |                  | Clubs            |                  |                  | Members                    |                    |                                     |                    |                  |  |
|----------------------------|------------------|------------------|------------------|------------------|----------------------------|--------------------|-------------------------------------|--------------------|------------------|--|
|                            | RESUI            | TS FOR 2016-2017 |                  |                  | RESULTS FOR 2016-2017      |                    |                                     |                    |                  |  |
| QUARTER                    | NEW CLUB<br>GOAL | NEW CLUBS        | DROPPED<br>CLUBS | NET<br>GAIN/LOSS | QUARTER                    | NEW MEMBER<br>GOAL | CHARTER AND<br>NEW MEMBERS<br>ADDED | DROPPED<br>MEMBERS | NET<br>GAIN/LOSS |  |
| JULY/AUG/SEPT              | 0                | 0                | 0                | 0                | JULY/AUG/SEPT              | 15                 | 13                                  | 16                 | -3               |  |
| OCT/NOV/DEC<br>JAN/FEB/MAR | 0<br>1           | 0<br>0           | 0<br>0           | 0<br>0           | OCT/NOV/DEC<br>JAN/FEB/MAR | 10<br>15           | 0<br>0                              | 0<br>0             | 0<br>0           |  |
| APR/MAY/JUNE               | 0                | 0                | 0                | 0                | APR/MAY/JUNE               | -15                | 0                                   | 0                  | 0                |  |

| DROPPED CLUBS: 0                    |              | 7 CLUBS OF 32 ADDED 1 OR MORE<br>NEW MEMBERS | GENDER DISTRIBUTION<br>MALE 544 (65.23%) |              |           |
|-------------------------------------|--------------|----------------------------------------------|------------------------------------------|--------------|-----------|
| DROPPED MEMBERS                     |              |                                              | FEMALE                                   | 290 (34.77%) |           |
| DECEASED<br>CLUB CANCELLED<br>OTHER | 3<br>0<br>13 | CLICK HERE FOR HEALTH<br>ASSESSMENT DATA     | FAMILY UNIT MEMBERS                      |              | 189<br>93 |
| TOTAL                               | 16           |                                              | NON-HEAD OF HOUSEH                       | -            | 96        |